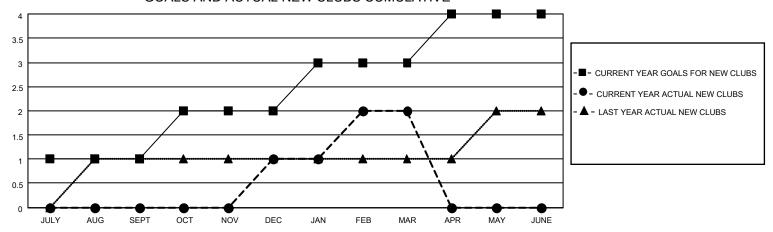

## MONTHLY MEMBERSHIP PROGRESS REPORT

LOCATION INDIA District 324A5 Results as of: 3/31/2021

| Clubs         |               |             |               | Members               |                        |                         |                                                    |  |
|---------------|---------------|-------------|---------------|-----------------------|------------------------|-------------------------|----------------------------------------------------|--|
|               | RESULTS FOR   | R 2020-2021 |               | RESULTS FOR 2020-2021 |                        |                         |                                                    |  |
| QUARTER       | NEW CLUB GOAL | NEW CLUBS   | DROPPED CLUBS | QUARTER MEM           | BER GROWTH NET<br>GOAL | MEMBER GROWTH<br>ACTUAL | DROPPED<br>MEMBERS ACTUAL<br>(including transfers) |  |
| JULY/AUG/SEPT | 1             | 0           | 0             | JULY/AUG/SEPT         | 25                     | 160                     | 23                                                 |  |
| OCT/NOV/DEC   | 1             | 1           | 0             | OCT/NOV/DEC           | 50                     | 345                     | 62                                                 |  |
| JAN/FEB/MAR   | 1             | 1           | 3             | JAN/FEB/MAR           | 50                     | 67                      | 103                                                |  |
| APR/MAY/JUNE  | 1             | 0           | 0             | APR/MAY/JUNE          | 25                     | 0                       | 0                                                  |  |

## GOALS AND ACTUAL NEW CLUBS CUMULATIVE