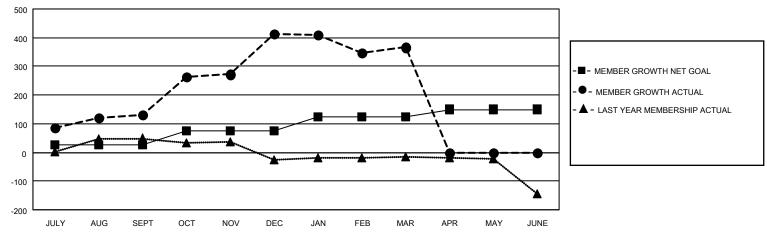

## MONTHLY MEMBERSHIP PROGRESS REPORT

LOCATION INDIA District 324A5 Results as of: 3/31/2021

| Clubs         |               |             |               | Members               |                        |                         |                                                    |  |
|---------------|---------------|-------------|---------------|-----------------------|------------------------|-------------------------|----------------------------------------------------|--|
|               | RESULTS FOR   | R 2020-2021 |               | RESULTS FOR 2020-2021 |                        |                         |                                                    |  |
| QUARTER       | NEW CLUB GOAL | NEW CLUBS   | DROPPED CLUBS | QUARTER MEM           | BER GROWTH NET<br>GOAL | MEMBER GROWTH<br>ACTUAL | DROPPED<br>MEMBERS ACTUAL<br>(including transfers) |  |
| JULY/AUG/SEPT | 1             | 0           | 0             | JULY/AUG/SEPT         | 25                     | 160                     | 23                                                 |  |
| OCT/NOV/DEC   | 1             | 1           | 0             | OCT/NOV/DEC           | 50                     | 345                     | 62                                                 |  |
| JAN/FEB/MAR   | 1             | 1           | 3             | JAN/FEB/MAR           | 50                     | 67                      | 103                                                |  |
| APR/MAY/JUNE  | 1             | 0           | 0             | APR/MAY/JUNE          | 25                     | 0                       | 0                                                  |  |

## GOALS AND ACTUAL MEMBERS CUMULATIVE

| DROPPED CLUBS: 3           |     | 48 CLUBS OF 61 ADDED 1 OR MORE | GENDER DISTRIBUTION             |                |     |
|----------------------------|-----|--------------------------------|---------------------------------|----------------|-----|
|                            |     | NEW MEMBERS                    | MALE                            | 1,680 (74.37%) |     |
|                            |     |                                | FEMALE                          | 579 (25.63%)   |     |
| DROPPED MEMBERS            |     |                                |                                 |                |     |
| DECEASED                   | 13  | CLICK HERE FOR CUMULATIVE      | TOTAL FAMILY UNIT MEMBERS       |                | 713 |
| CLUB CANCELLED 77 OTHER 98 |     | MEMBERSHIP DATA                |                                 |                |     |
|                            |     |                                | FAMILY MEMBERS PAYING HALF DUES |                | 440 |
| TOTAL                      | 188 |                                | 5623                            |                |     |